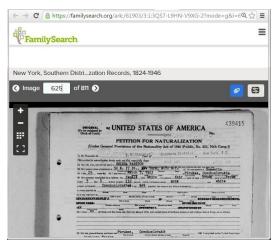

**Step 11**: Input 695 as the Image number and press enter. The resulting record is a petition. The number is 439247. That is still more than the search number of 439413. It is necessary to page.

**Step 12**: Input 625 as the Image number and press enter. The resulting record is a petition. The number is 439415, still too high, but much closer to 439413. It is necessary to page.

**Step 13**: Input 613 as the Image number and press enter. The resulting record is an affidavit of witnesses, the second page of a Petition. It does list the name Movcha Faiestein. It is necessary to page back, as the images typically include several copies of the Certificate of Arrival, Declaration of Intent and the two pages of the Petition for Naturalization.