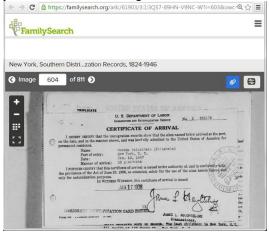

**Step 14**: Input 604 as the Image number and press enter. The resulting record is a Certificate

of Arrival for Movcha Fainchtein. Paging oneby-one through the pages, all of the detail related to the naturalization is available.