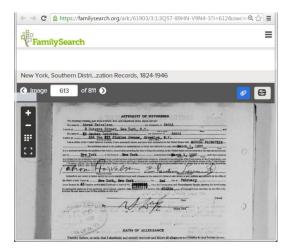

**Step 13**: Input 613 as the Image number and press enter. The resulting record is an affidavit of witnesses, the second page of a Petition. It does list the name Movcha Faiestein. It is necessary to page back, as the images typically include several copies of the Certificate of Arrival, Declaration of Intent and the two pages of the Petition for Naturalization.