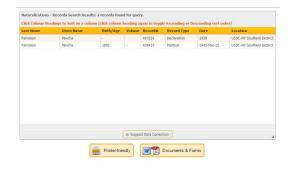

**Step 3**: Input the criteria to use for the search. In this case the criteria were:

- Last Name: Fainstein
  - First Name: Movcha
  - And the "sounds like" radio button was selected

**Step 4**: Click on **Submit Your Search**. The resulting page shows two results that match. One is the Declaration of Intent and one is the Petition of Naturalization (#439413). The Petitions are ordered sequentially at the FamilySearch website.

| Naturalizations - Records Search Results: 2 records found for query.<br>Click Column Headings to Sort on a column (click column heading again to toggle Ascending or Descending sort order) |            |           |        |         |             |             |                           |
|---------------------------------------------------------------------------------------------------------------------------------------------------------------------------------------------|------------|-----------|--------|---------|-------------|-------------|---------------------------|
| Last Name                                                                                                                                                                                   | Given Name | Birth/Age | Volume | Record# | Record Type | Date        | Location                  |
| Feinstein                                                                                                                                                                                   | Movcha     | -         |        | 410324  | Declaration | 1938        | USDC-NY-Southern District |
| Fainstein                                                                                                                                                                                   | Movcha     | 1881      | 2      | 439413  | Petition    | 1943-Mar-15 | USDC-NY-Southern District |